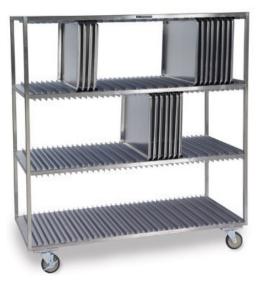

## Tray Drying Rack

## Models

TDR

#### **Standard Features**

- Rugged all-welded frame of stainless steel square tubing
- Solid stainless steel tray shelves
- Channel slides with 1.5" spacing
- Accommodates 18" x 26" and 14" x 18" pans or trays
- Rolls easily on 5" non-marking swivel casters (two with brake)

## **SPECIFICATIONS**

Welded of stainless steel construction. Unit shall feature welded fram of 16-gauge 1" x 1" square tubing. Trays shall be stored on three each solid tray shelves of 18-gauge stainless steel. Tray shelved shall be supported front and back and sides by 16-gauge 1" x 1" square tubing, shall include a pan-stop ledge on one side, and shall be pitched slightly to allow drainage. Trays shall slide vertically into stainless steel channels welded to tray shelves. Channels shall have 1.5 spacing. Unit shall accomadate up to 120 eacj 18" x 26" ( 240 each 14" x 18") pans. Triangular 14-gauge tainless steel gussets shall be welded under bottom corners to accomadate plate-mount casters. Casters shall be all-swivel, with 5" non-marking wheels. Two each of the casters shall have wheel brake.