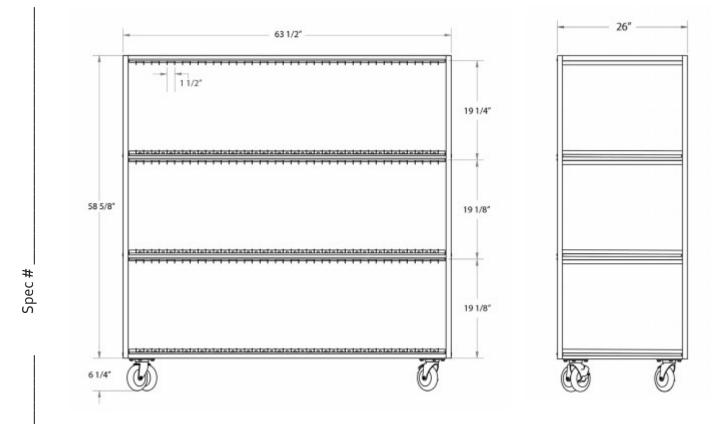

# **Tray Drying Racks**

## Models TDR

### **MODEL INFORMATION**

| MODEL | FEET/CASTERS | OVERALL SIZE |     |         | SHIP WEIGHT |
|-------|--------------|--------------|-----|---------|-------------|
|       |              | D            | L   | н       |             |
| TDR   | Casters      | 63.5″        | 26" | 58.625″ | 305 lbs.    |