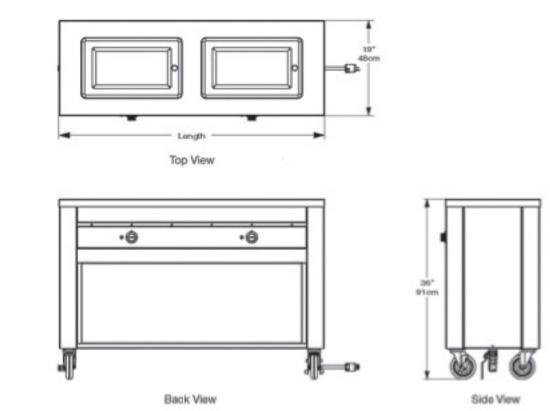

#### SPECIFICATIONS

The Slim Line Hot Food Counter is constructed with a 16-gauge stainless steel top with 1-1/2'' turn down on all sides. The front and side panels are 18-gauge stainless steel and are removable without the use of tools. The unit is supported by 14-gauge stainless steel corner posts. The individual heated wells are deep drawn stainless steel  $12'' \times 20'' \times 6-1/2''$  deep with coved corners. Each well is individually thermostatically controlled and has its own temperature adjustment knobs. A signal light indicates each well's temperature cycling. Wells are insulated with high density fiberglass and an additional non-conductive heat barrier is also provided to seal and isolate heat wells from the top surface.

The unit is mounted on 5" heavy duty, swivel type caster, two with brakes.

### **MODEL INFORMATION**

| MODEL  | NUMBER OF PANS | OVERALL SIZE |     |     | SHIP WEIGHT |
|--------|----------------|--------------|-----|-----|-------------|
|        |                | D            | L   | н   |             |
| ASLHC2 | 2              | 19"          | 53″ | 36″ | 415 lbs.    |
| ASLHC3 | 3              | 19"          | 77" | 36" | 505 lbs.    |