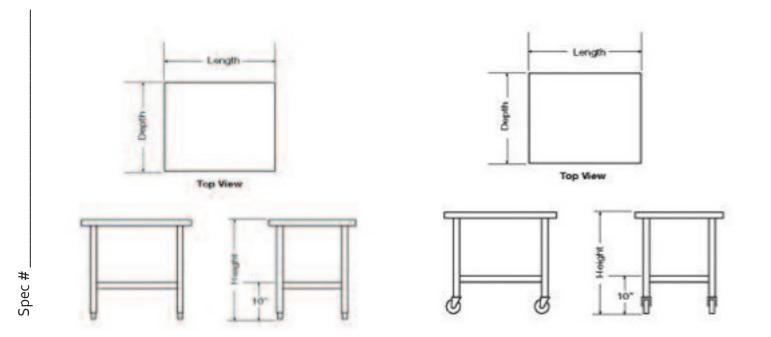

# **SPECIFICATIONS**

The induction table will have a top that will be constructed of 14-gauge stainless steel with a No. 4 finish and has a full marine "V" edge. The top of the table has 14-gauge under brace that channels welded in place for additional support. The legs on this table are 1.625" 16-gauage stainless steel round tubing that is fully welded to the top hat channel under brace support and under shelf.

The under shelf for this table is constructed of 16-gauge stainless steel with a No. 4 finish welded to the legs. The mobile units (AIT1M) come with 4 5" swivel polyurethane casters, two with brakes.

### **MODEL INFORMATION**

| MODEL | FEET/CASTERS | OVERALL SIZE |     |        | SHIP WEIGHT |
|-------|--------------|--------------|-----|--------|-------------|
|       |              | D            | L   | н      |             |
| AIT1  | Feet         | 24"          | 30" | 30.12" | 210 lbs.    |
| AIT1M | Casters      | 24"          | 30" | 30.12" | 210 lbs.    |