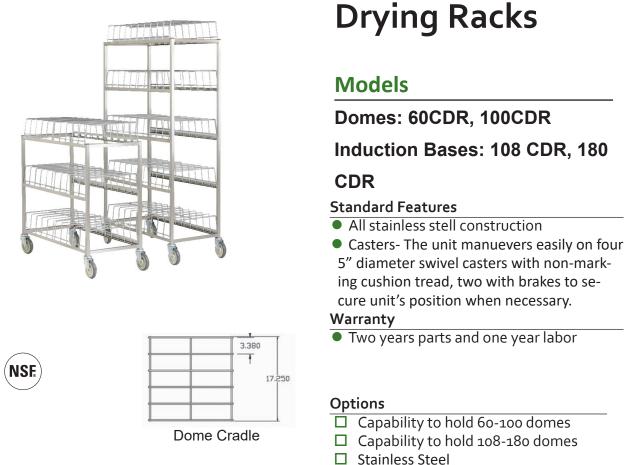

## **APPLICATION**

The Alluserv Drying Rack can support any tray line layout. These drying racks are designed to provide a convenient and organized method of drying and storing domes and induction bases, as well as those induction bases for meal assembly. Depending on your bed count requirements, we offer the drying rack with capacities of 60 and 100 for the domes and 108 and 180 for induction bases. Cradles are removable and can run through dish washing machines.

### **SPECIFICATIONS**

The rigid frame is constructed of 1" O.D. square 18-gauge stainless steel tubular uprights and 14-gauge stainless steel "L" shape supports. The all-welded construction makes this drying rack strong, durable and reliable. The unit maneuvers easily on four 5" diameter swivel casters with non-marking cushion tread, two with brakes to secure unit's position when necessary.

# Models Domes:60CDR, 100CDR Induction Base: 108CDR, 180CDR

# **MODEL INFORMATION**

| MODEL  | TRAY CAPACITY | OVERALL SIZE |         |         | SHIP WEIGHT |
|--------|---------------|--------------|---------|---------|-------------|
|        |               | D            | L       | н       | SHIP WEIGHT |
| 60CDR  | 60            | 20-1/4"      | 39-1/4" | 35-5/8" | 81 lbs.     |
| 100CDR | 100           | 20-1/4"      | 39-1/4" | 68-5/8" | 117 lbs.    |
| 108CDR | 108           | 20-1/4"      | 39-1/4" | 35-5/8" | 90 lbs.     |
| 180CDR | 180           | 20-1/4"      | 39-1/4" | 68-5/8" | 125 lbs.    |