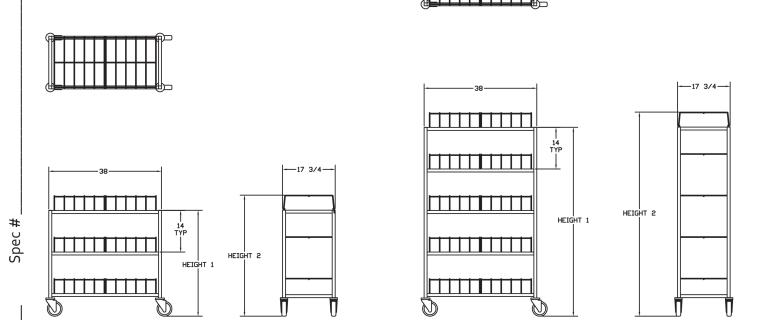

### **SPECIFICATIONS**

The rigid frame is constructed of 1" O.D. square 18-gauge stainless steel tubular uprights and 14-gauge stainless steel "L" shape supports. The all-welded construction makes this drying rack strong, durable and reliable. The unit maneuvers easily on four 5" diameter swivel casters with non-marking cushion tread, two with brakes to secure unit's position when necessary.

# **MODEL INFORMATION**

| MODEL  | TRAY CAPACITY | OVERALL SIZE |         |         | SHIP WEIGHT |
|--------|---------------|--------------|---------|---------|-------------|
|        |               | D            | L       | н       | SHIP WEIGHT |
| 60CDR  | 60            | 20-1/4"      | 39-1/4" | 35-5/8" | 81 lbs.     |
| 100CDR | 100           | 20-1/4"      | 39-1/4" | 68-5/8" | 117 lbs.    |
| 108CDR | 108           | 20-1/4"      | 39-1/4" | 35-5/8" | 90 lbs.     |
| 180CDR | 180           | 20-1/4"      | 39-1/4" | 68-5/8" | 125 lbs.    |