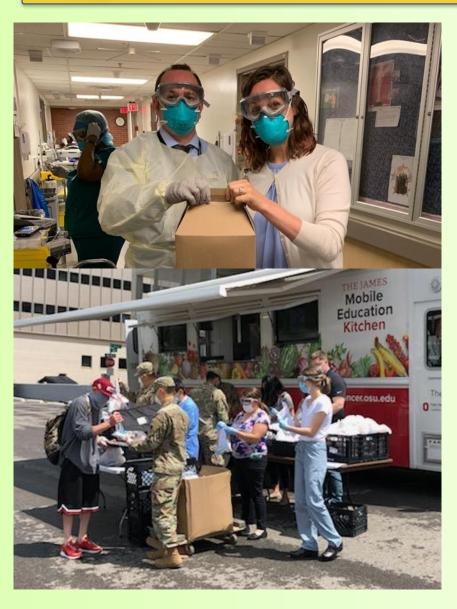

#### HC Heroes & Heroines

OSUWMC : Julie Meddles

Centra Health Tim Schoonmaker

Mike Folino Akron Children's

Eric Eiseneberg Rogue Valley Manor

Kettering Health: Cheryl Shimmin

Martha Rardin : Hendricks

Robert Wood Johnson: Tony Almeida

#### HC Heroes & Heroines

#### Hero Meals