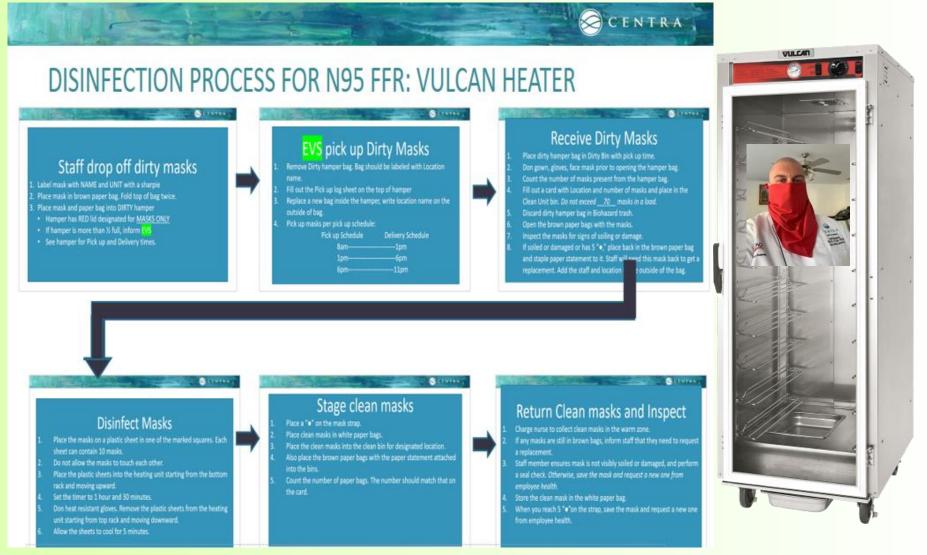

#### HC Heroes & Heroines

OSUWMC : Julie Meddles

Centra Health Tim Schoonmaker

Mike Folino Akron Children's

Eric Eiseneberg Rogue Valley Manor

Kettering Health: Cheryl Shimmin

Martha Rardin : Hendricks

Robert Wood Johnson: Tony Almeida