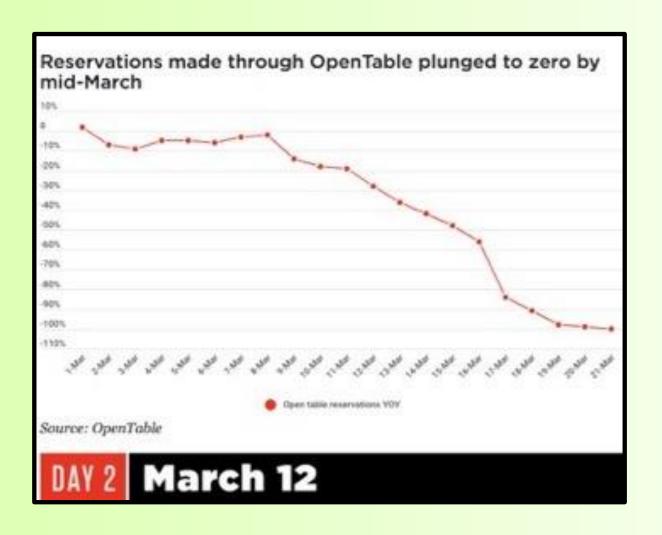

### Economy: March/April

**↓**5.5 M Jobs

**↓**1.5 M Jobs

CC BY-SA Source: Advisory Board